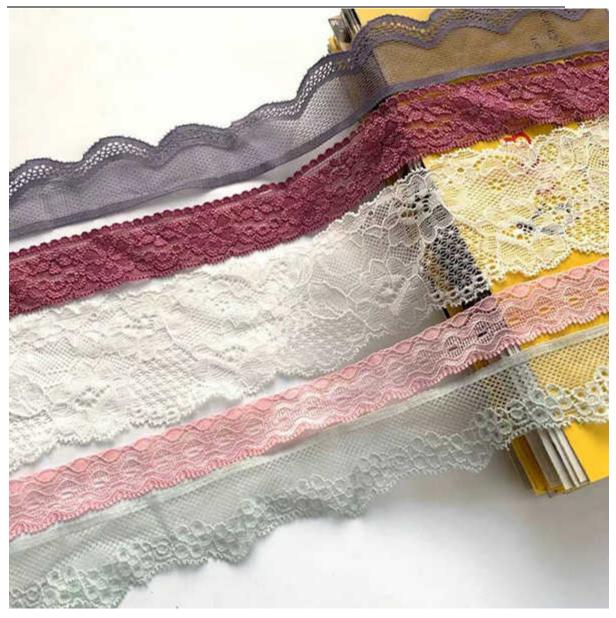

You are welcomed to come to our factory to buy the latest selling, low price, and high-quality LB® Elastic Lace Trim Lingerie. We look forward to cooperating with you. Any inquiries and problems please feel free to send emails to us and we will reply you soon. The elastic lace trim lingerie is made of Nylon and spandex, can be in all possible colors, such as Orange, Salmon, Aquamarine, Purple, Deep Pink, Red, Blue, Black, Green, Hot Pink, Lilac, Khaki, Light Grey, Pink, Yellow, Peach, Ivory, White etc. it can be used in bra ,underwear, bags and home textile products.