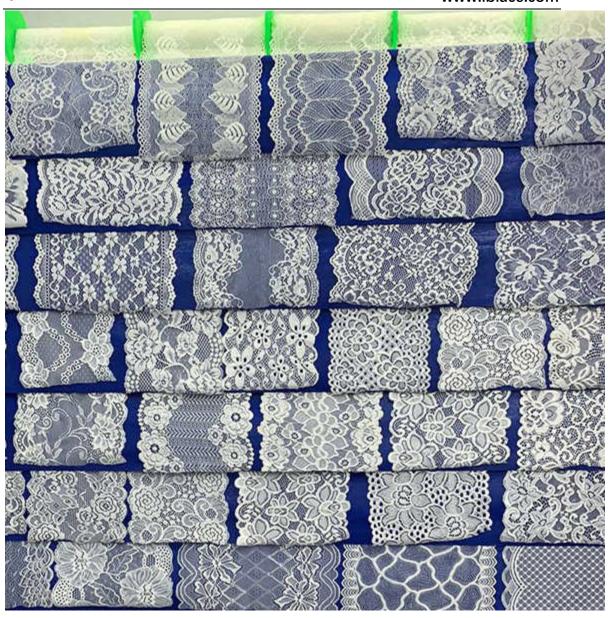

# **Product Feature And Application**

There is one more adorable type of lace – elastic lace trim lingerie, .they are usually sewon fabric. They look absolutely adorable and are perfect for decorating casual wear and evening gowns.

### **Product Details**

elastic lace trim lingerie