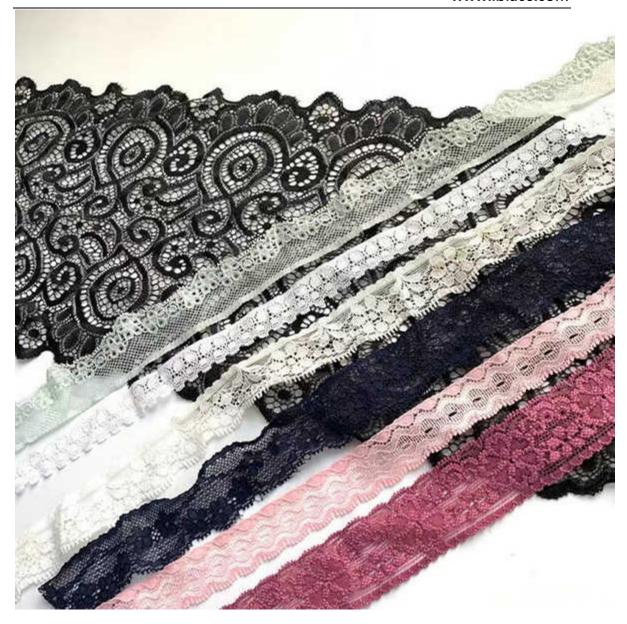

You are welcomed to come to our factory to buy the latest selling, low price, and high-quality LB® Elastic Lace Trim Lingerie. We look forward to cooperating with you. Any inquiries and problems please feel free to send emails to us and we will reply you soon. The elastic lace trim lingerie is made of Nylon and spandex, can be in all possible colors, such as Orange, Salmon, Aquamarine, Purple, Deep Pink, Red, Blue, Black, Green, Hot Pink, Lilac, Khaki, Light Grey, Pink, Yellow, Peach, Ivory, White etc. it can be used in bra ,underwear, bags and home textile products.