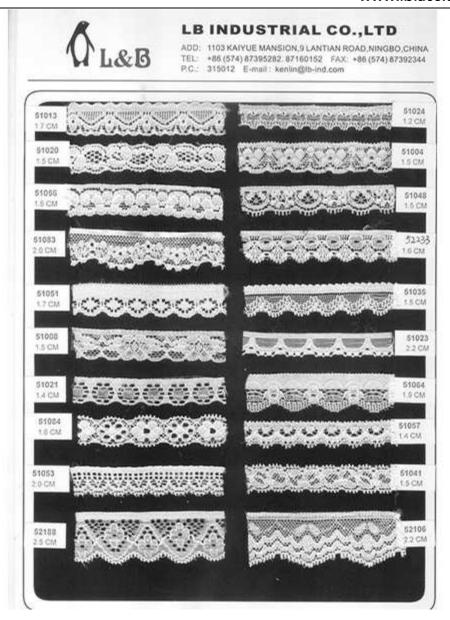

## **Product Parameter (Specification)**

| Product name                   | elastic lace trim lingerie                                                               |
|--------------------------------|------------------------------------------------------------------------------------------|
| Colour                         | greige and offer dying and assorted colors for option (Dyeing any color as you required) |
| MOQ                            | 1000 yards                                                                               |
| Customized                     | OEM&ODM are welcomed, We can also make based on client's designs and pictures            |
| Production time                | Normally 7-20 days depends on the quantity                                               |
| Packing Method                 | Inner:pack in bundles and put in the polybags Outer:standard carton                      |
| Shipping mode( Delivery Terms) | By Sea, By Air, By DHL/FedEx/UPS/TNT.                                                    |
| Sample lead time               | 2-3 days if available                                                                    |